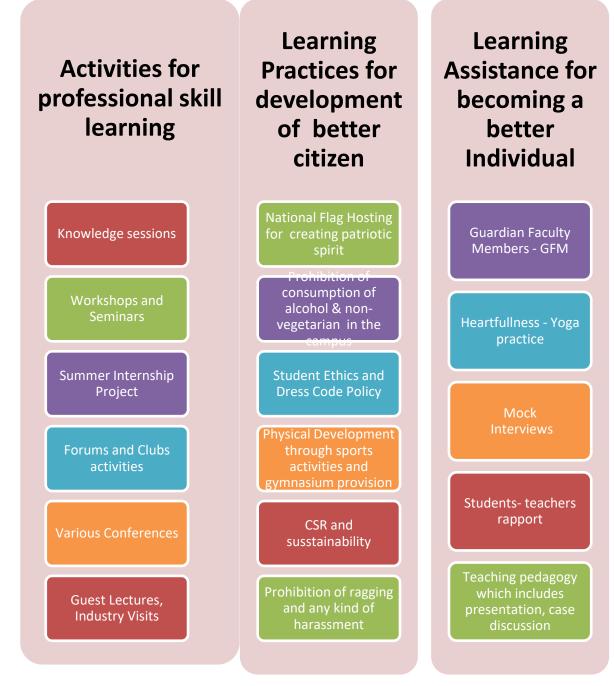

# JSIMR **Teaching-Learning Process** STUDENT CENTRIC METHODS Problem Experiential Participative Solving Learning Learning Learning

Additional Glimpses of Student Centric Methods