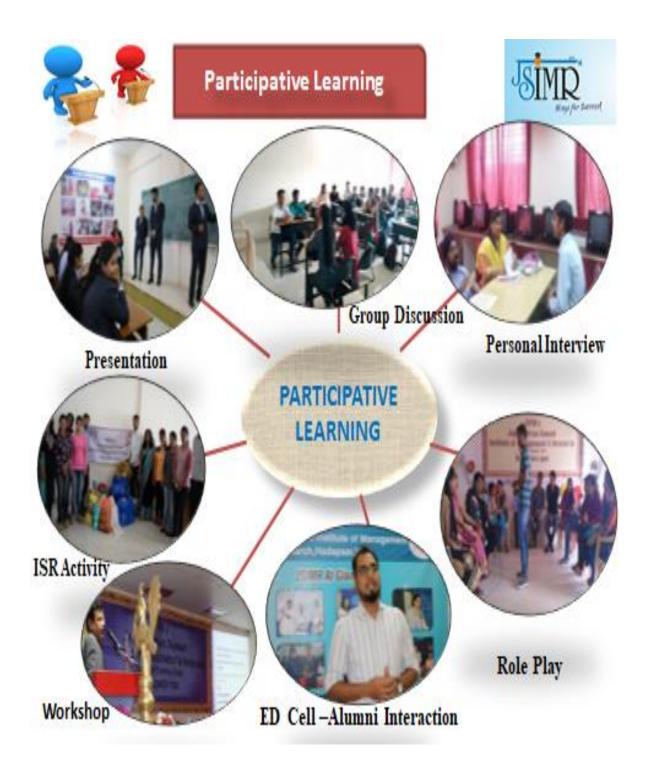

# JSIMR **Teaching-Learning Process** STUDENT CENTRIC METHODS Problem Experiential Participative Solving Learning Learning Learning

Additional Glimpses of Student Centric Methods