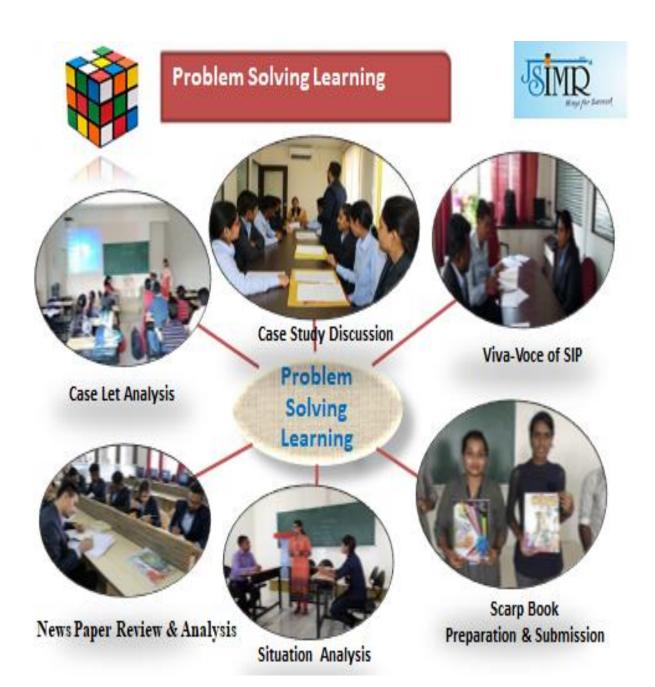

# JSIMR **Teaching-Learning Process** STUDENT CENTRIC METHODS Problem Experiential Participative Solving Learning Learning Learning

Additional Glimpses of Student Centric Methods