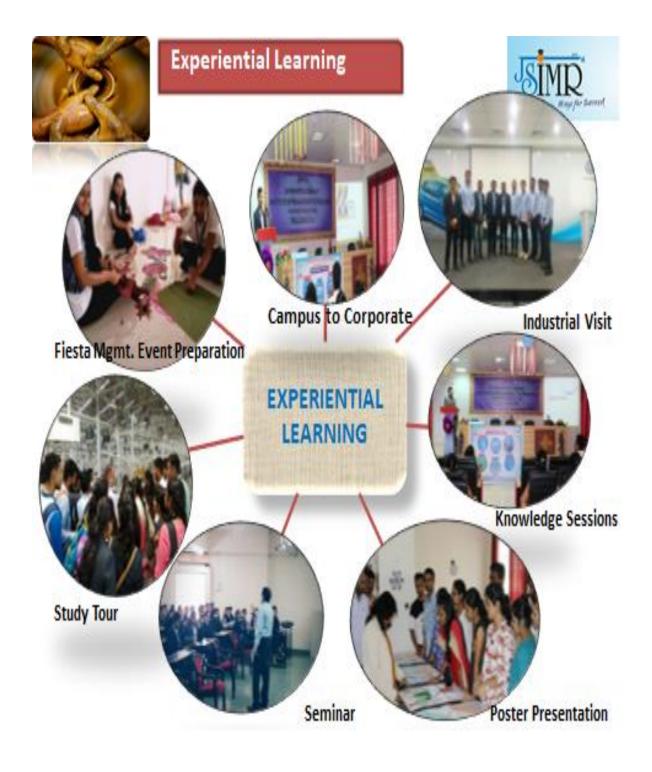

#### **Student pursuit for enhancing learning**

Figure No. 2.3.14: Students learning enhancement process at JSIMR to cater need of student learning.

# JSIMR **Teaching-Learning Process** STUDENT CENTRIC METHODS Problem Experiential Participative Solving Learning Learning Learning

Additional Glimpses of Student Centric Methods