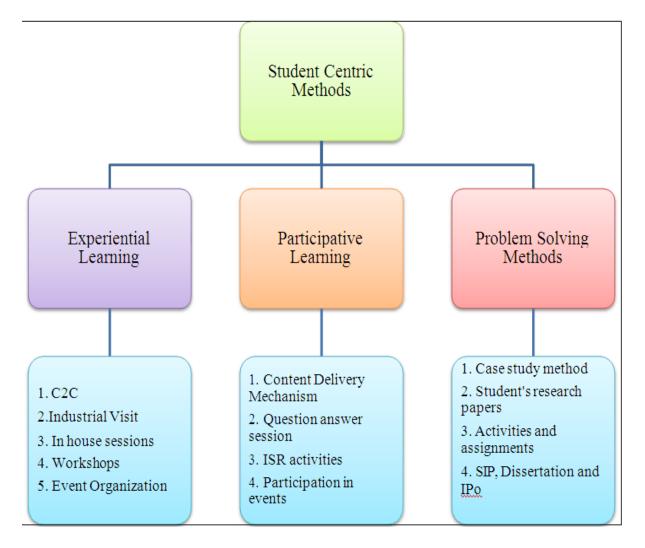

### **Student Centric Methods**

#### **Student pursuit for enhancing learning**

Figure No. 2.3.14: Students learning enhancement process at JSIMR to cater need of student learning.